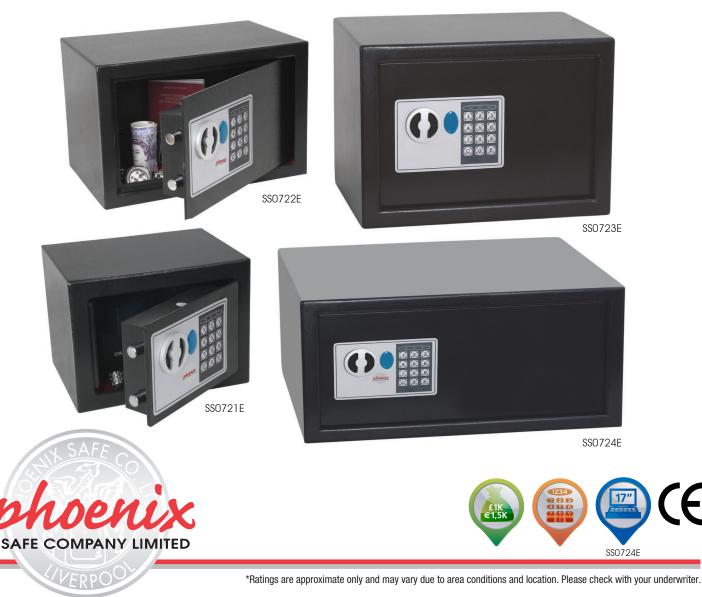

# Phoenix SS0720E Series Compact Home/Office

The SS0720E Security Safes are ideal for use at home or in the office for storage of valuables and cash. Model SS0724E accommodates full width laptops up to 17"

- Security Protection Recommended for overnight cash cover of £1,000 cash or £10,000 valuables.\*
- Locking Simple to use with their advanced `user-friendly' digital lock. Key override facility (2 Keys Supplied).
- <u>Construction</u> Constructed of up to 4mm steel plate door and up to 1.5mm body. Plus twin live locking bolts and concealed internal hinges for increased security.
- Fixing Ready prepared for floor or wall fixing, supplied with bolts suitable for brick walls and concrete floors.
- <u>Colour</u> Finished in a high quality scratch resistant black paint.

## Phoenix SS0721E

- A 180mm x 240mm x 170mm
- **B** 177mm x 237mm x 120mm **C** 160mm
- **D** 3.5 ka
- E 5 litres

#### Phoenix SS0722E

- A 200mm x 310mm x 200mm
- B 196mm x 306mm x 150mm
- c 270mm
- **D** 6 kg
- E 8.5 litres

## Phoenix SS0723E

- A 250mm x 350mm x 250mm **B** 246mm x 346mm x 210mm
- **c** 280mm
- **D** 8 kg
- E 18 litres

### Phoenix SS0724E

- A 250mm X 450mm X 365mm
- 245mm X 445mm X310mm в
- **c** 280mm
- D 16 kg
  E 33.8 litres D