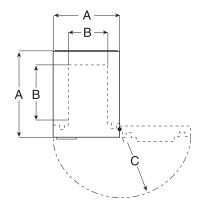

#### Dimensions stated as:

- A External height x width x depth
- B Internal height x width x depth
- C Door swing
- **D** Weight
- E Capacity

## Phoenix SS0721E

- A 180mm x 240mm x 170mm
- **B** 177mm x 237mm x 120mm **C** 160mm
- **D** 3.5 ka
- E 5 litres

#### Phoenix SS0722E

- A 200mm x 310mm x 200mm
- B 196mm x 306mm x 150mm
- c 270mm
- **D** 6 kg
- E 8.5 litres

## Phoenix SS0723E

- A 250mm x 350mm x 250mm **B** 246mm x 346mm x 210mm
- **c** 280mm
- **D** 8 kg
- E 18 litres

### Phoenix SS0724E

- A 250mm X 450mm X 365mm
- 245mm X 445mm X310mm в
- **c** 280mm
- D 16 kg
  E 33.8 litres D