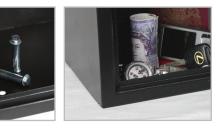

# Phoenix SS0720E Series Compact Home/Office

The SS0720E Security Safes are ideal for use at home or in the office for storage of valuables and cash. Model SS0724E accommodates full width laptops up to 17"

- Security Protection Recommended for overnight cash cover of £1,000 cash or £10,000 valuables.\*
- Locking Simple to use with their advanced `user-friendly' digital lock. Key override facility (2 Keys Supplied).
- <u>Construction</u> Constructed of up to 4mm steel plate door and up to 1.5mm body. Plus twin live locking bolts and concealed internal hinges for increased security.
- Fixing Ready prepared for floor or wall fixing, supplied with bolts suitable for brick walls and concrete floors.
- <u>Colour</u> Finished in a high quality scratch resistant black paint.

# Phoenix SS0720E Series **Compact Home/Office**

The body is constructed from galvanised steel plate with a solid steel door up to 4mm thick. The highly secure electronic lock which is fitted to all models is simple to operate and can be programmed with an easy to remember personal code, giving many millions of potential combinations.